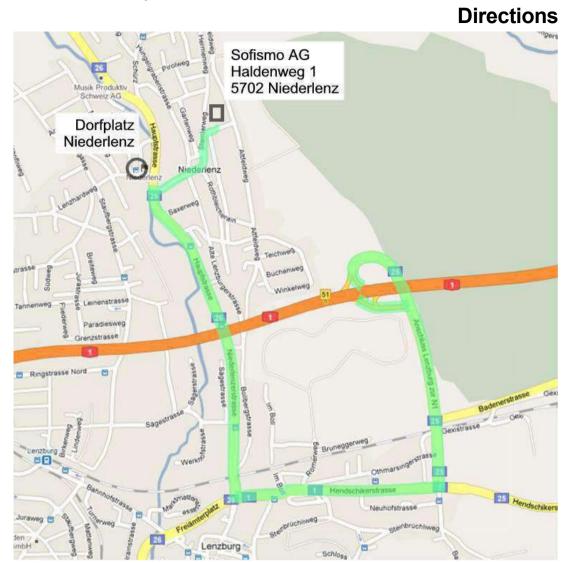

## By car:

We are located in Niederlenz, a suburb of Lenzburg, just off highway A1, between Zürich and Bern. After exiting the A1 to Lenzburg, remain in the right lane and follow the road until the traffic lights. Make a right turn, direction Lenzburg. Follow the street until you reach the next traffic lights, and then turn right, direction Niederlenz / Wildegg. After 1250 meters turn right again before the restaurant "Sonne", follow the road until it veers to the right up the hill. There, you turn left into Haldenweg and reach our offices after about 100 meters on the left side (no. 1).

## By train:

We are located in Niederlenz, a suburb of Lenzburg. Arriving in Lenzburg, take the underpass towards the bus stops on the south side of the station building. Take the bus no. 381 and leave it after the fourth stop at "Dorfplatz Niederlenz". Leave the village square towards the east, cross the small river and follow Rössligasse up the hill just to the right of the restaurant "Sonne". After 200 meters, when Rössligasse changes into Rotbleichenrain, you turn left into Haldenweg and follow it for 100 meters or until you find our offices on the left at no. 1.